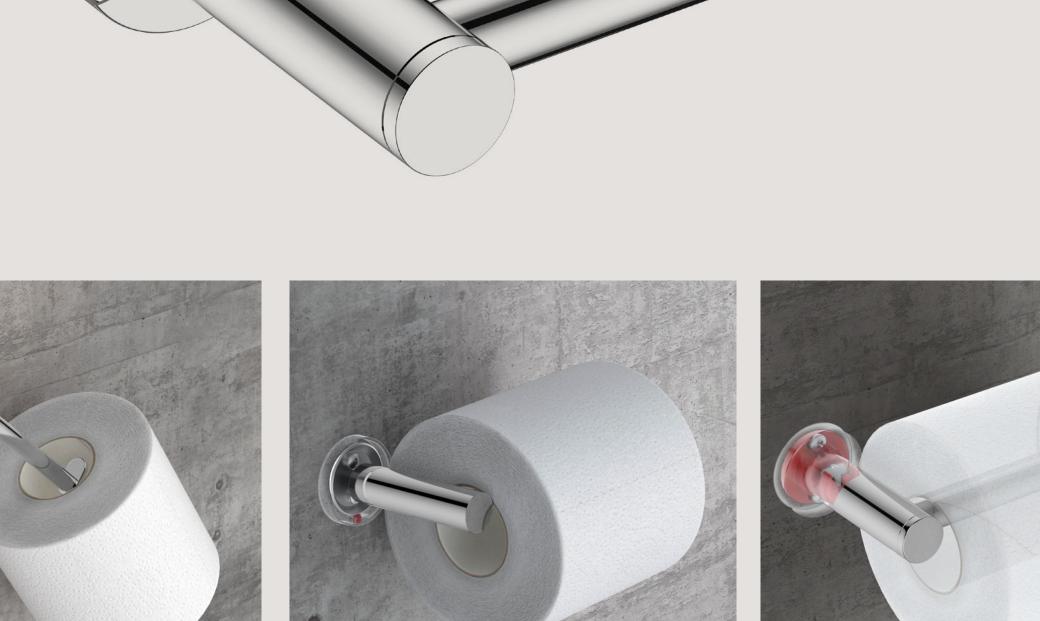

## We have developed an innovative mounting system called RIGID Loc to ensure bathroom accessories don't come loose or wobble free on their mounting. (SA Patent 2012/05046)

**DESIGN MEETS INNOVATION** 

The Problem

accessories.

mounting.

# THE FINEST DETAIL

Firmly secured to the mounting, the unique RIGID Loc mounting pulls

the accessory firmly against the cover plate and locks it securely in place.

19 YEARS OF

Established in South Africa, Bathroom Butler is a family owned