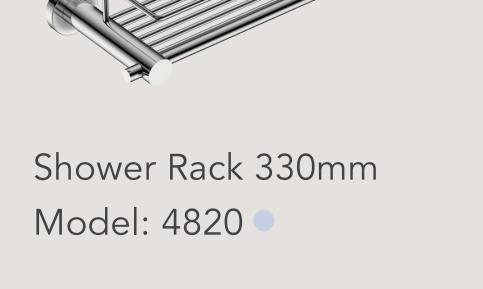

refer to the colour discs below each item. Bathroom Butler reserves the

HYGIENICALLY DRY

Bathroom Butler heated towel rails use

Dry Element Technology or DET which

ensures quicker heat up times, reaching

optimum temperature within 10min.