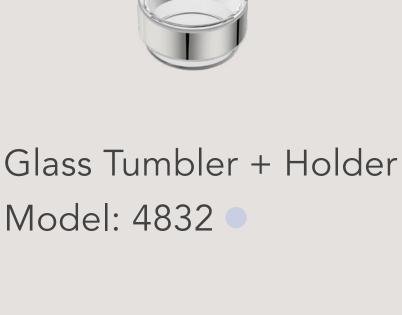

FINEST DETAIL

Firmly secured to the mounting, the unique RIGID Loc mounting pulls

the accessory firmly against the cover plate and locks it securely in place.



19 YEARS OF



Established in South Africa, Bathroom Butler is a family owned



## business that has been manufacturing bathroom accessories for over 19 years. With our underlying passion for innovation, we are driven to constantly evolve to surpass market expectations and have been using smart materials such as GRADE 304 Stainless Steel in combination

DESIGN INNOVATION

with sustainable design to produce top end heated towel rails and bathroom accessories that are as beautiful as they are functional.





compliments all bathroom styles, providing a sophisticated look and feel with a lasting elegance.









Model: 4830









Robe Hook Double

Model: 4811



Model: 4875, 800mm This range is available in a polished POLS, matt black MBLK or a





champagne gold BCGD finish. For colour options available in this range,

right to alter and/or remove designs from time to time without prior notice.

refer to the colour discs below each item. Bathroom Butler reserves the







HYGIENICALLY DRY

Bathroom Butler heated towel rails use

Dry Element Technology or DET which

ensures quicker heat up times, reaching

optimum temperature within 10min.

With the wattage of the average size

heated rail being the same as a single

light bulb, they don't cost much to run

either.

Glass Mountings are optional extras for bathroom accessories only and available in a polished POLS finish. Model 1005 also available in matt bl