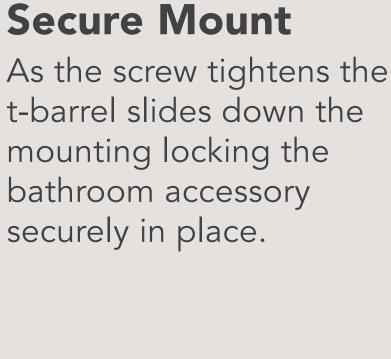

## We have developed an innovative mounting system called RIGID Loc to ensure bathroom accessories don't come loose or wobble free on their mounting. (SA Patent 2012/05046)

**DESIGN MEETS INNOVATION** 

# THE FINEST DETAIL

Firmly secured to the mounting, the unique RIGID Loc mounting pulls

the accessory firmly against the cover plate and locks it securely in place.

19 YEARS OF

Established in South Africa, Bathroom Butler is a family owned