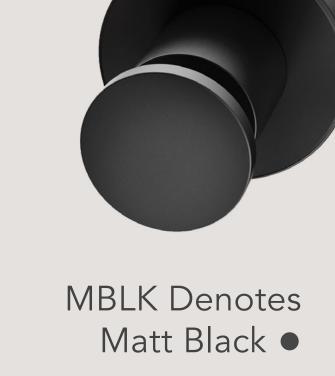

Model: 4830

Robe Hook Double

Model: 4811

Model: 4875, 800mm This range is available in a polished POLS, matt black MBLK or a

champagne gold BCGD finish. For colour options available in this range,

right to alter and/or remove designs from time to time without prior notice.

refer to the colour discs below each item. Bathroom Butler reserves the

HYGIENICALLY DRY

Bathroom Butler heated towel rails use

Dry Element Technology or DET which

ensures quicker heat up times, reaching

optimum temperature within 10min.