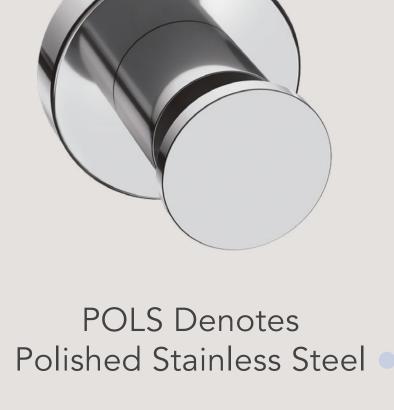

Model: 4830

Robe Hook Double

Model: 4811

Model: 4875, 800mm This range is available in a polished POLS, matt black MBLK or a

champagne gold BCGD finish. For colour options available in this range,

right to alter and/or remove designs from time to time without prior notice.

refer to the colour discs below each item. Bathroom Butler reserves the

HYGIENICALLY DRY

Bathroom Butler heated towel rails use

Dry Element Technology or DET which

ensures quicker heat up times, reaching

optimum temperature within 10min.