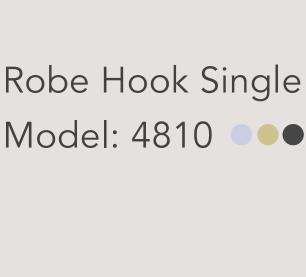

Model: 4830

Robe Hook Double

Model: 4811

Model: 4875, 800mm This range is available in a polished POLS, matt black MBLK or a

champagne gold BCGD finish. For colour options available in this range,

right to alter and/or remove designs from time to time without prior notice.