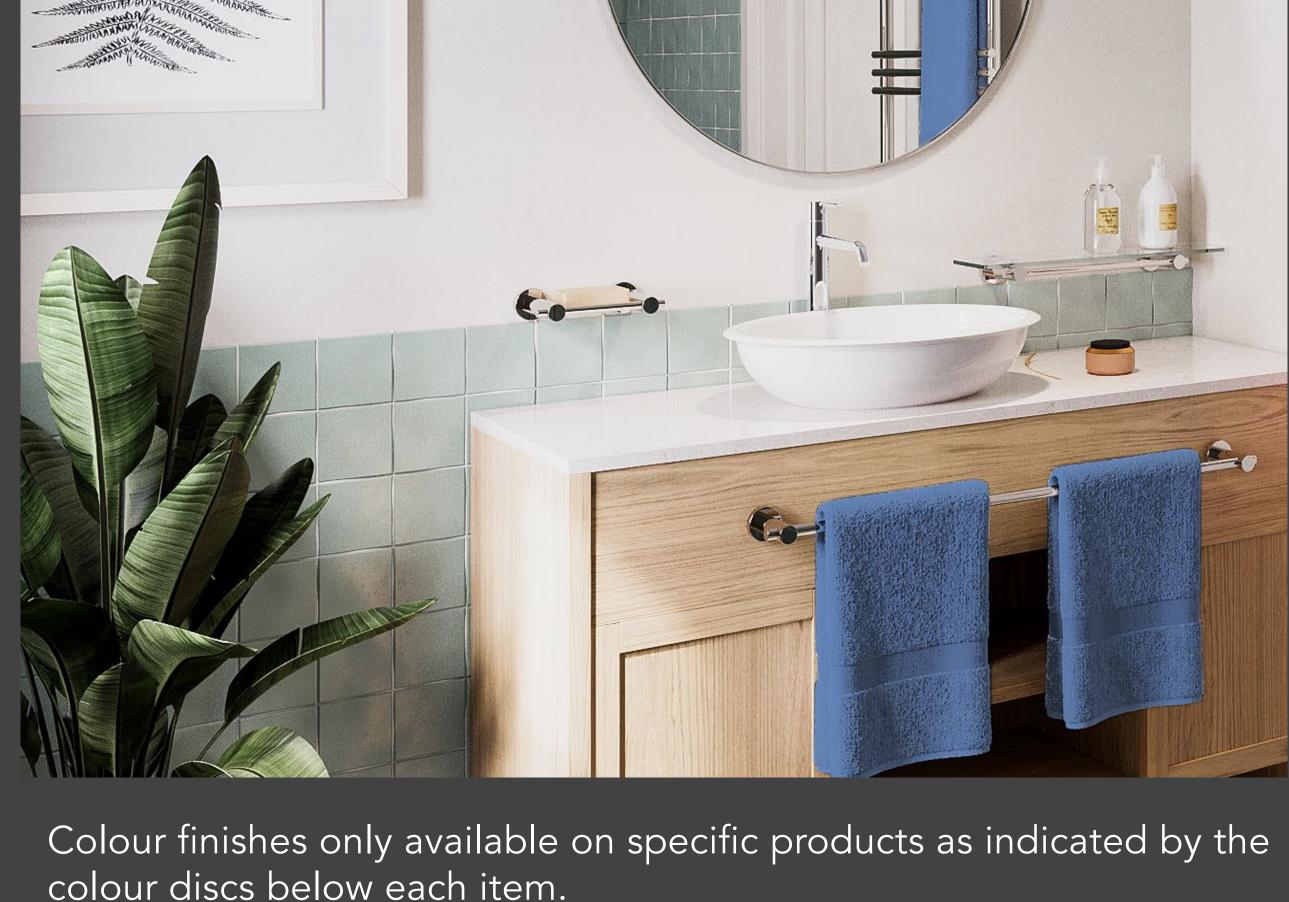

refer to the colour discs below each item. Bathroom Butler reserves the

HYGIENICALLY DRY

Bathroom Butler heated towel rails use

Dry Element Technology or DET which

ensures quicker heat up times, reaching

optimum temperature within 10min.