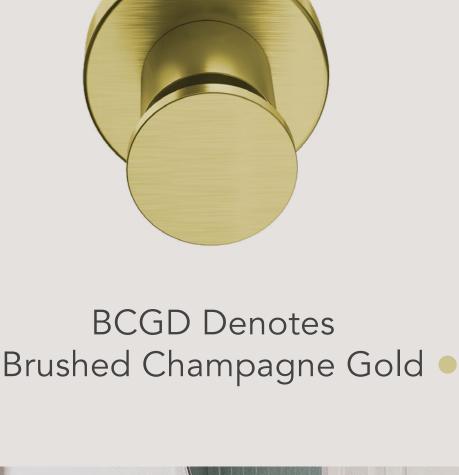

Model: 4830

Robe Hook Double

Model: 4811

Model: 4875, 800mm This range is available in a polished POLS, matt black MBLK or a

champagne gold BCGD finish. For colour options available in this range,

right to alter and/or remove designs from time to time without prior notice.

refer to the colour discs below each item. Bathroom Butler reserves the

HYGIENICALLY DRY

Bathroom Butler heated towel rails use

Dry Element Technology or DET which

ensures quicker heat up times, reaching

optimum temperature within 10min.