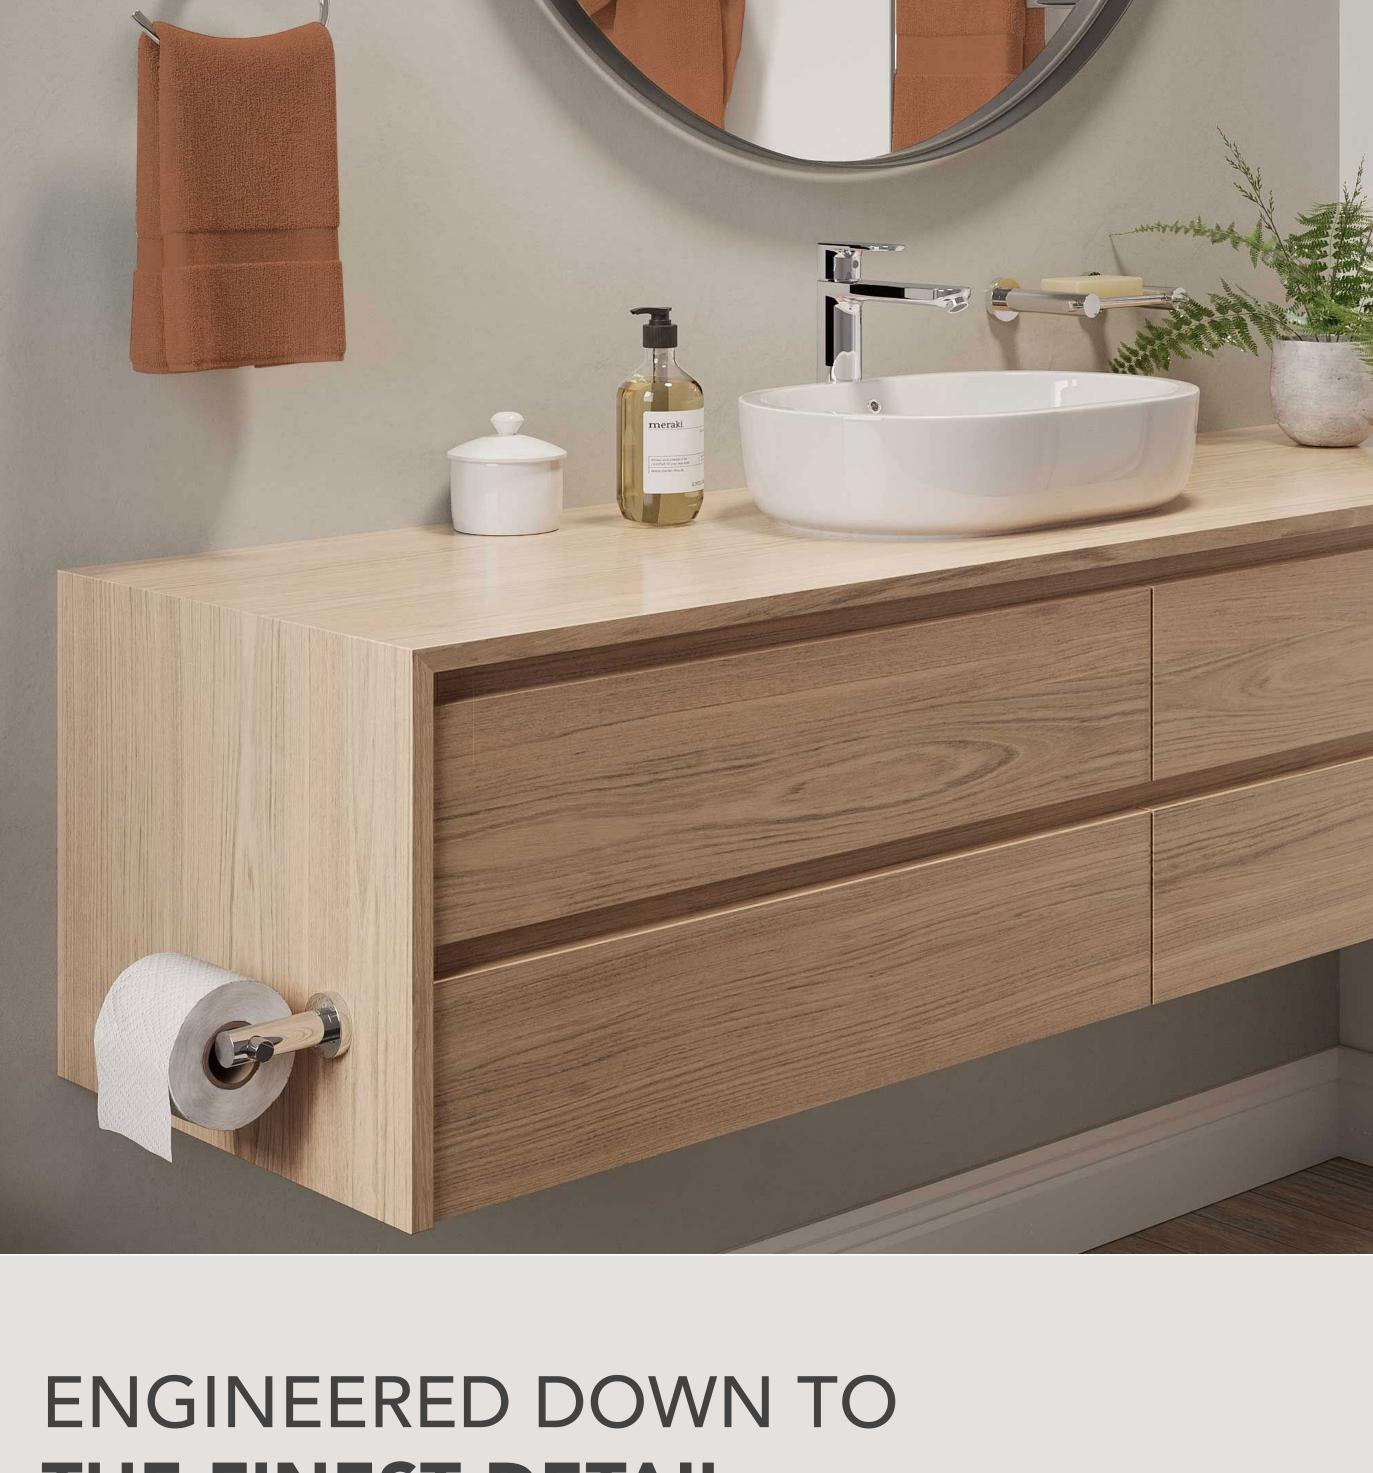

# THE FINEST DETAIL

Firmly secured to the mounting, the unique RIGID Loc mounting pulls

the accessory firmly against the cover plate and locks it securely in place.

19 YEARS OF

Established in South Africa, Bathroom Butler is a family owned

## business that has been manufacturing bathroom accessories for over 19 years. With our underlying passion for innovation, we are driven to constantly evolve to surpass market expectations and have been using smart materials such as GRADE 304 Stainless Steel in combination

DESIGN INNOVATION

with sustainable design to produce top end heated towel rails and bathroom accessories that are as beautiful as they are functional.

compliments all bathroom styles, providing a sophisticated look and feel with a lasting elegance.