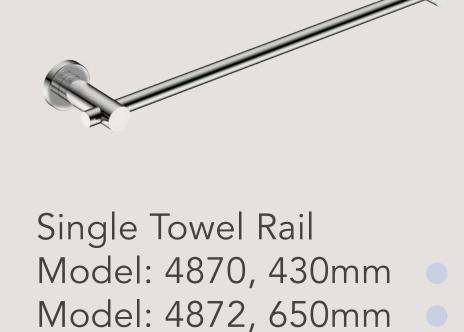

Model: 4830

Robe Hook Double

Model: 4811

Model: 4875, 800mm This range is available in a polished POLS, matt black MBLK or a

champagne gold BCGD finish. For colour options available in this range,

right to alter and/or remove designs from time to time without prior notice.