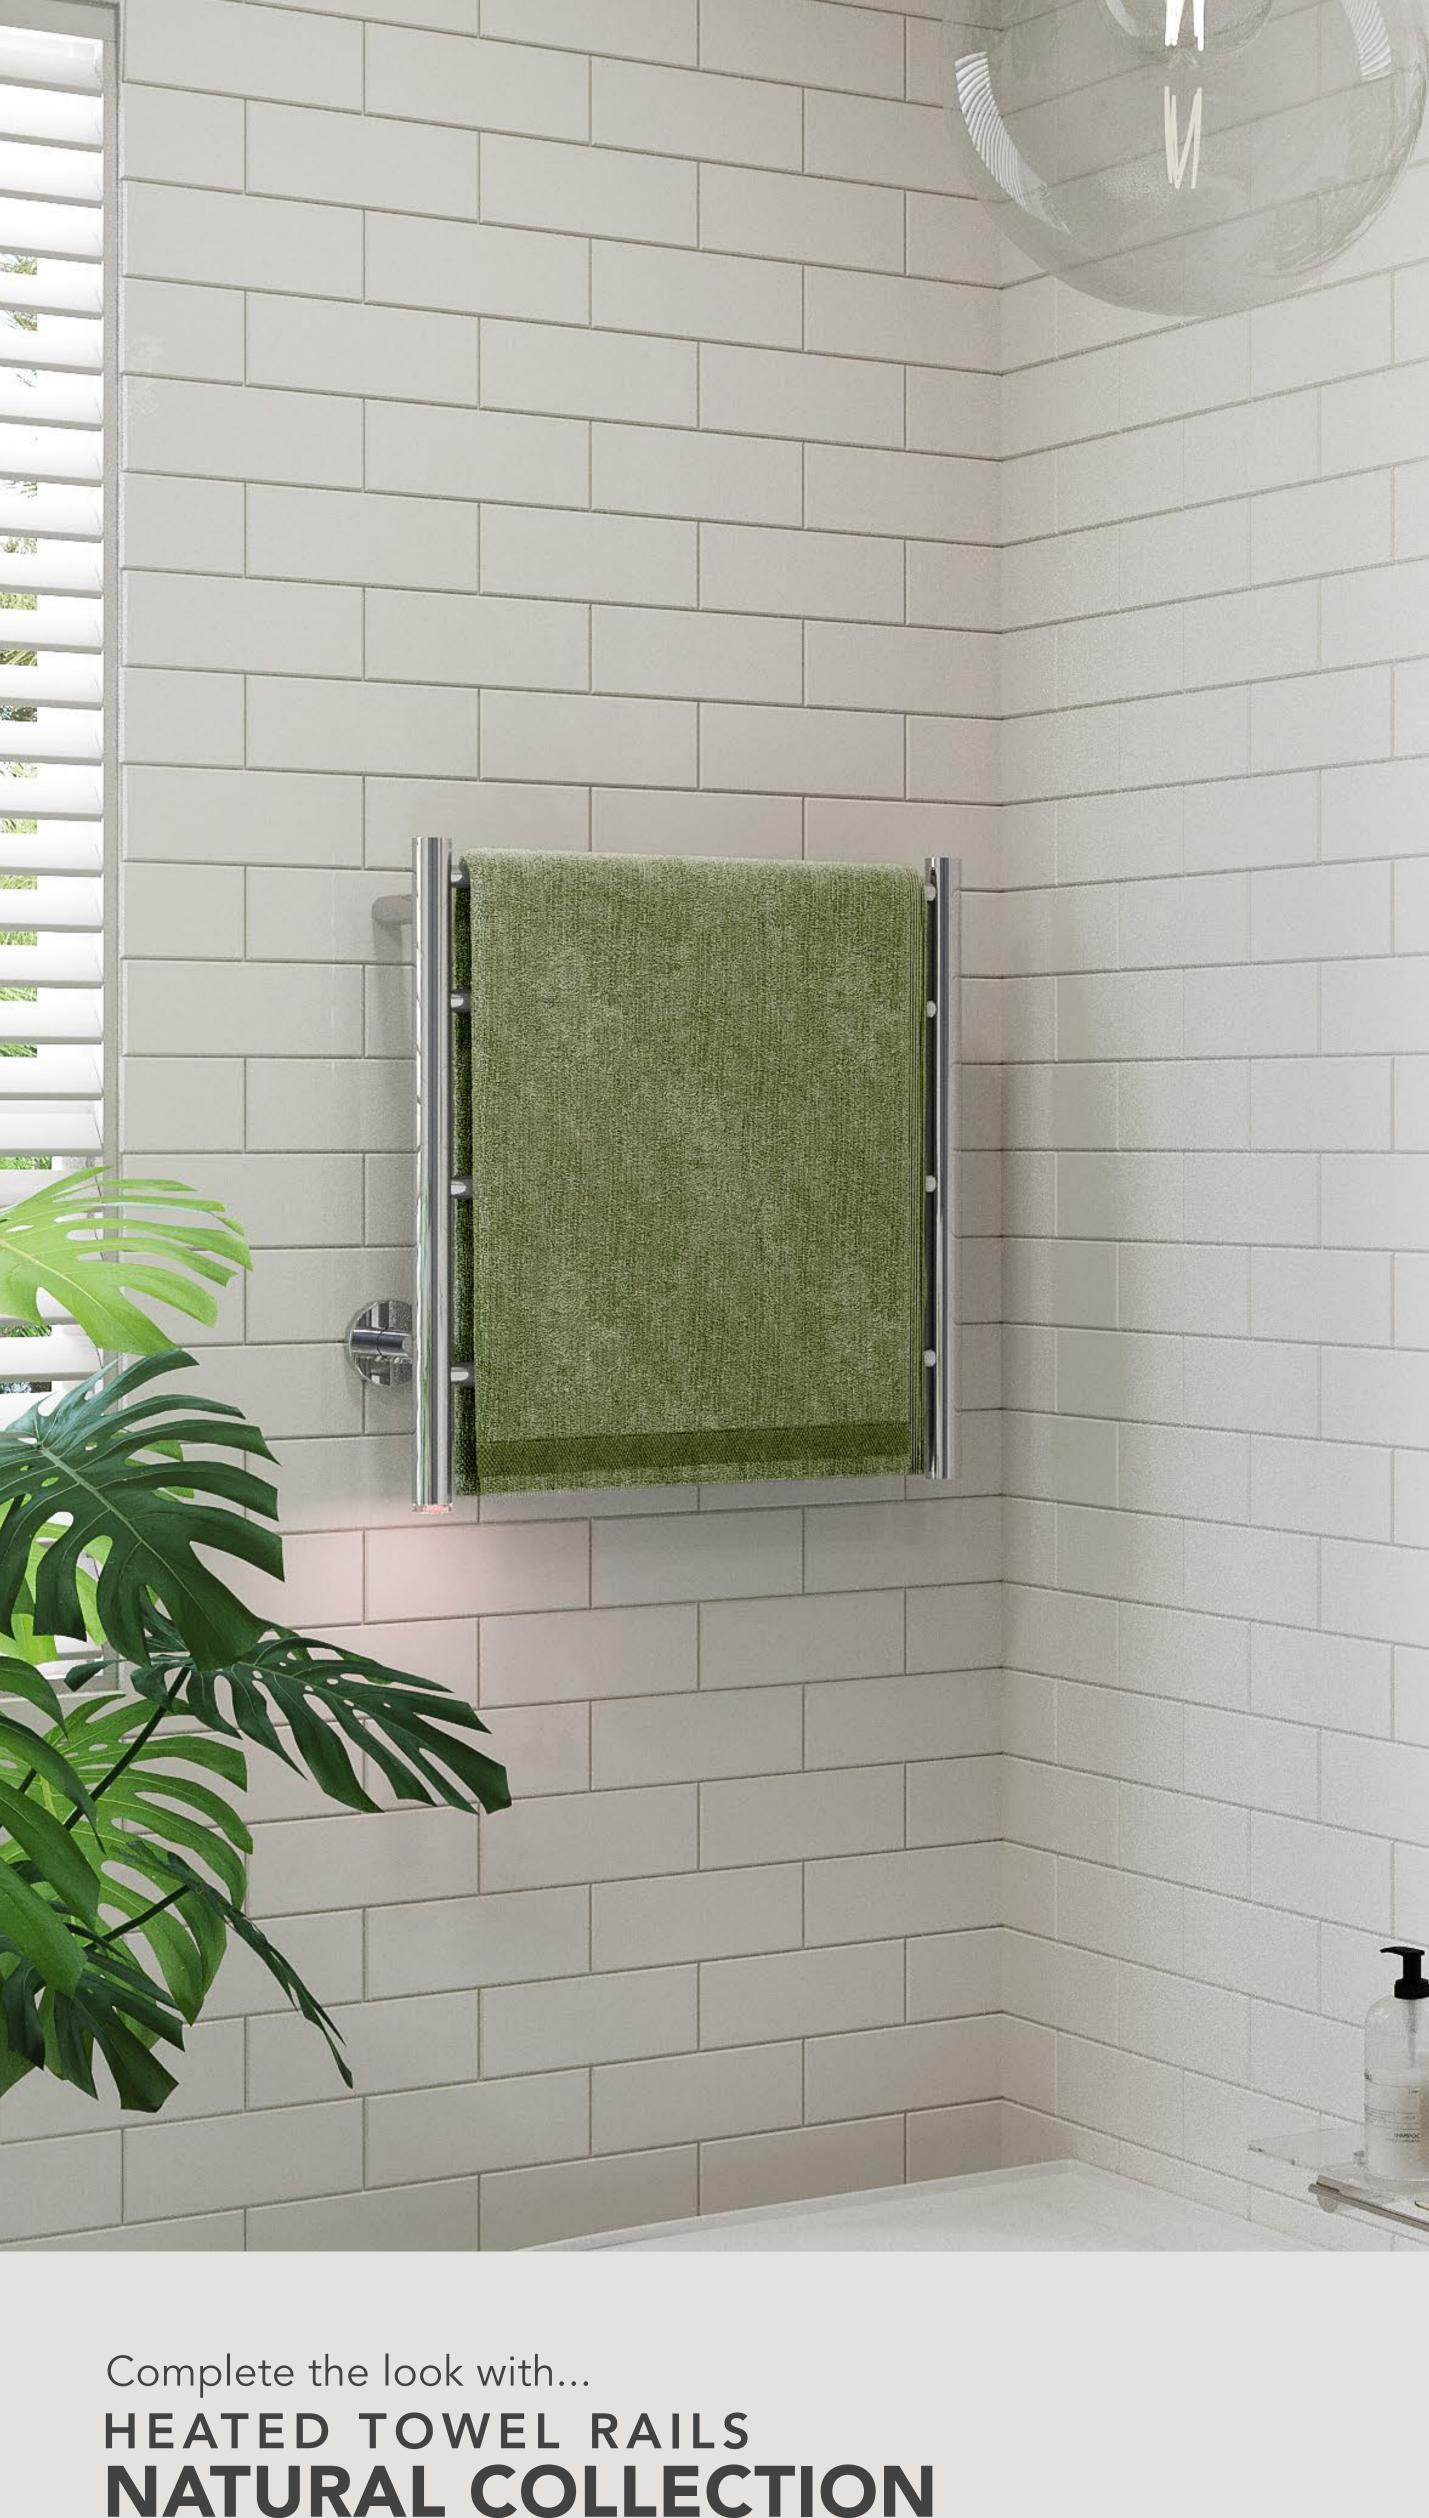

DESIGN INNOVATION

with sustainable design to produce top end heated towel rails and bathroom accessories that are as beautiful as they are functional.

compliments all bathroom styles, providing a sophisticated look and feel with a lasting elegance.

refer to the colour discs below each item. Bathroom Butler reserves the

HYGIENICALLY DRY

Bathroom Butler heated towel rails use

Dry Element Technology or DET which

ensures quicker heat up times, reaching

optimum temperature within 10min.