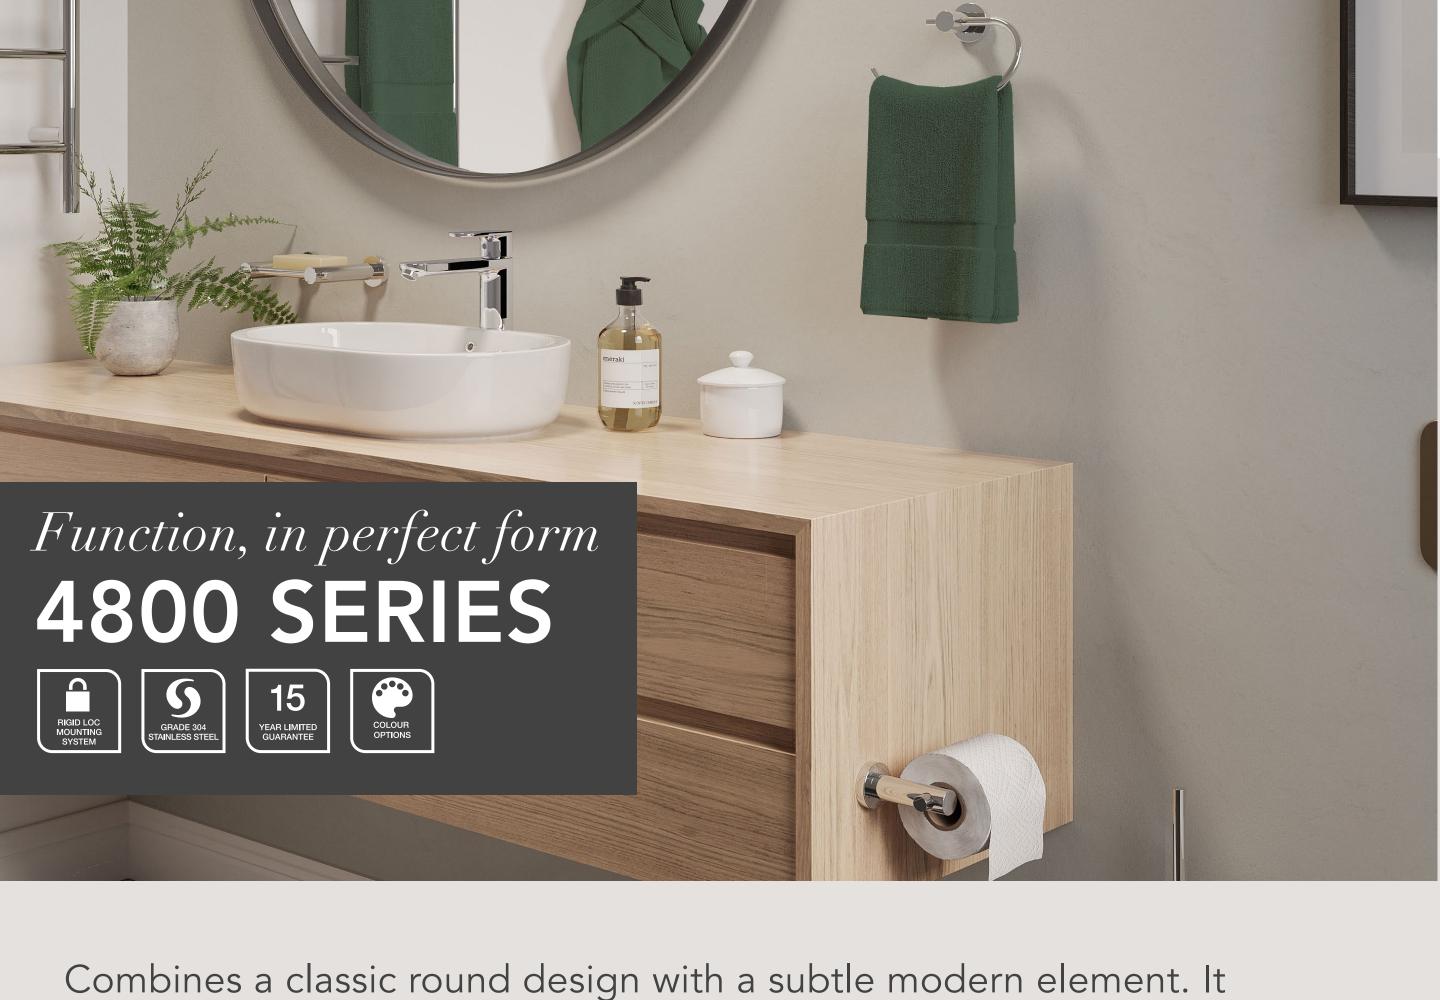

DESIGN INNOVATION

with sustainable design to produce top end heated towel rails and bathroom accessories that are as beautiful as they are functional.

compliments all bathroom styles, providing a sophisticated look and feel with a lasting elegance.

Model: 4830

Robe Hook Double

Model: 4811

Model: 4875, 800mm This range is available in a polished POLS, matt black MBLK or a

champagne gold BCGD finish. For colour options available in this range,

right to alter and/or remove designs from time to time without prior notice.

refer to the colour discs below each item. Bathroom Butler reserves the

HYGIENICALLY DRY

Bathroom Butler heated towel rails use

Dry Element Technology or DET which

ensures quicker heat up times, reaching

optimum temperature within 10min.