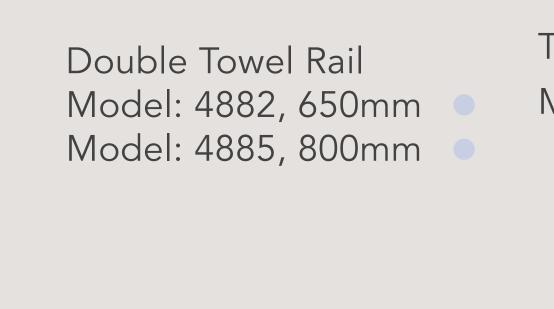

Model: 4830

Robe Hook Double

Model: 4811

Model: 4875, 800mm This range is available in a polished POLS, matt black MBLK or a

champagne gold BCGD finish. For colour options available in this range,

right to alter and/or remove designs from time to time without prior notice.