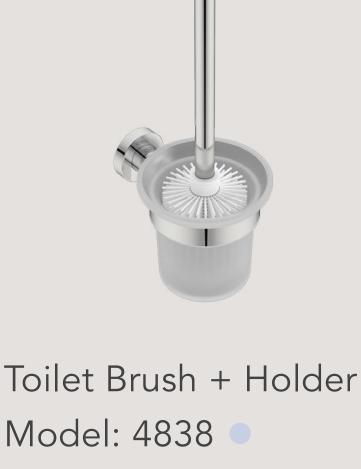

Model: 4830

Robe Hook Double

Model: 4811

Model: 4875, 800mm This range is available in a polished POLS, matt black MBLK or a

champagne gold BCGD finish. For colour options available in this range,

right to alter and/or remove designs from time to time without prior notice.