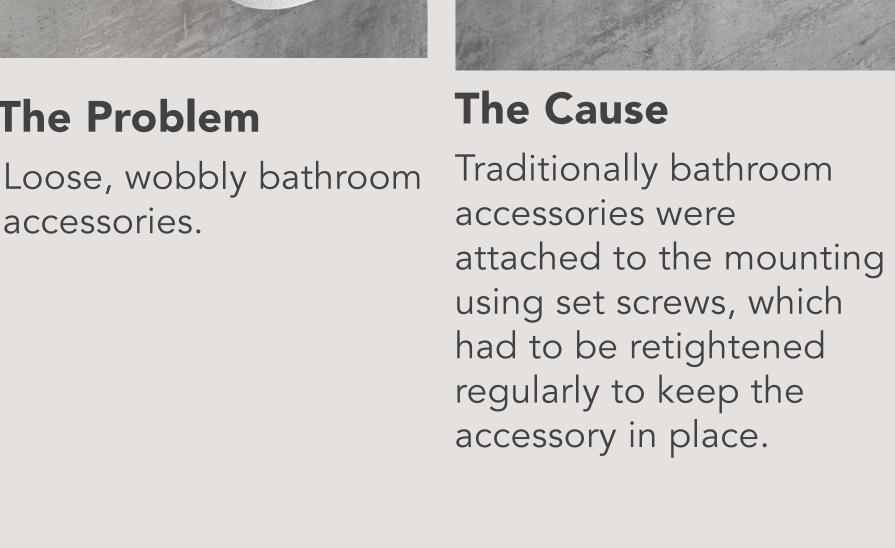

# Choices, made for you

# START WITH FINISHING IN MIND Colour, shine and durability in every accessory made. We use

innovative techniques to bring to you colour choice from polished & brushed stainless steel to brushed champagne gold and matt black.





www.bathroombutler.co.za

011 334 8100 I info@bathroombutler.co.za





RIGID LOC -

## We have developed an innovative mounting system called RIGID Loc to ensure bathroom accessories don't come loose or wobble free on their mounting. (SA Patent 2012/05046)

**DESIGN MEETS INNOVATION** 



The Problem

accessories.





mounting.



# THE FINEST DETAIL

Firmly secured to the mounting, the unique RIGID Loc mounting pulls

the accessory firmly against the cover plate and locks it securely in place.



19 YEARS OF



Established in South Africa, Bathroom Butler is a family owned



## business that has been manufacturing bathroom accessories for over 19 years. With our underlying passion for innovation, we are driven to constantly evolve to surpass market expectations and have been using smart materials such as GRADE 304 Stainless Steel in combination

DESIGN INNOVATION

with sustainable design to produce top end heated towel rails and bathroom accessories that are as beautiful as they are functional.





compliments all bathroom styles, providing a sophisticated look and feel with a lasting elegance.