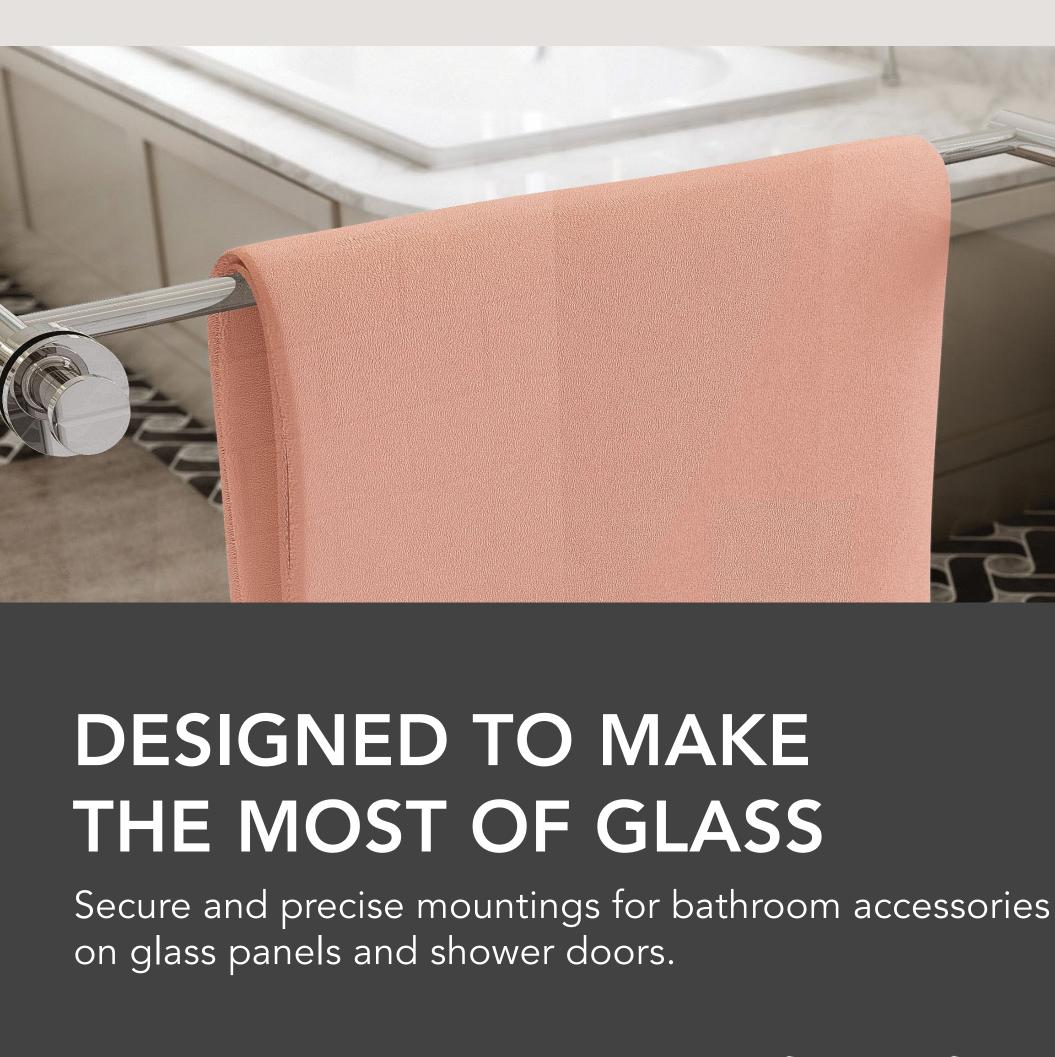

With the wattage of the average size

heated rail being the same as a single

light bulb, they don't cost much to run

either.

Glass Mountings are optional extras for bathroom accessories only and available in a polished POLS finish. Model 1005 also available in matt black MBLK finish.

of the finest grades Stainless Steel, combined with flawless

glass mounting RL round

Model: 1005

glass mounting RL round

+ pull knob

Model: 1006

glass mounting RL square

+ pull knob

glass mounting RL square

Model: 1007

All our stainless steel bathroom accessories with the RIGID Loc mounting system are covered by a 15 Year Limited Guarantee against manufacturing defects.

BATHROOM

Smart design