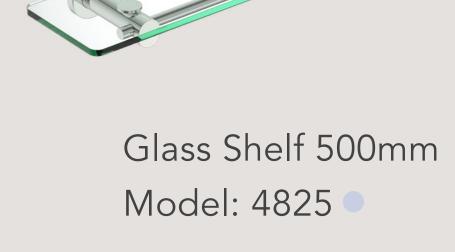

E FINEST DETAIL

Firmly secured to the mounting, the unique RIGID Loc mounting pulls

the accessory firmly against the cover plate and locks it securely in place.



19 YEARS OF



Established in South Africa, Bathroom Butler is a family owned



## business that has been manufacturing bathroom accessories for over 19 years. With our underlying passion for innovation, we are driven to constantly evolve to surpass market expectations and have been using smart materials such as GRADE 304 Stainless Steel in combination

DESIGN INNOVATION

with sustainable design to produce top end heated towel rails and bathroom accessories that are as beautiful as they are functional.





compliments all bathroom styles, providing a sophisticated look and feel with a lasting elegance.









Model: 4830









Robe Hook Double

Model: 4811



Model: 4875, 800mm This range is available in a polished POLS, matt black MBLK or a





champagne gold BCGD finish. For colour options available in this range,

right to alter and/or remove designs from time to time without prior notice.

refer to the colour discs below each item. Bathroom Butler reserves the







HYGIENICALLY DRY

Bathroom Butler heated towel rails use

Dry Element Technology or DET which

ensures quicker heat up times, reaching

optimum temperature within 10min.

With the wattage of the average size

heated rail being the same as a single

light bulb, they don't cost much to run

either.

Glass Mountings are optional extras for bathroom accessories only and available in a polished POLS finish. Model 1005 also available in matt